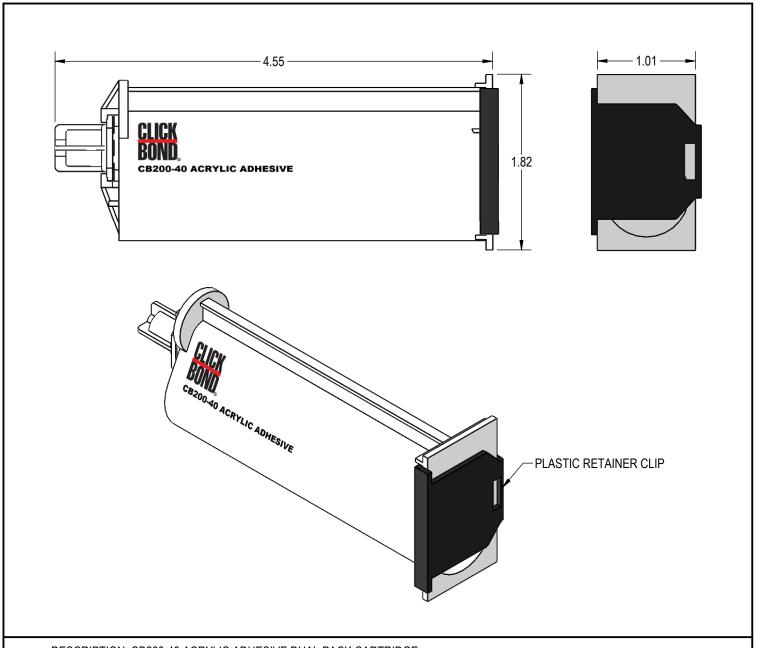

DESCRIPTION: CB200-40 ACRYLIC ADHESIVE DUAL PACK CARTRIDGE MATERIAL: ACRYLIC ADHESIVE, TWO PART, ROOM TEMPERATURE CURING CONTENTS: 40 ml ACRYLIC ADHESIVE, 2 PART, PRE-MEASURED

FOR USE WITH: CB100-81 DISPENSER **CB106 MIXING TIP** 

ADHESIVE QUANTITY - 40 ml **BASIC PART NUMBER** 

**GTP** 

17FEB16

THE PARTS SHOWN IN THIS DRAWING ARE PROPRIETARY AND MAY BE THE SUBJECT OF ISSUED UNITED STATES AND FOREIGN PATENTS AND PATENTS PENDING. UNAUTHORIZED REPRODUCTION AND/OR DISTRIBUTION OF THIS DRAWING IS SPECIFICALLY PROHIBITED. CARSON CITY, NEVADA 89706 APPROVALS DATE CARTRIDGE, CB200-40 ADHESIVE 17FEB16 **GTP** DWG. NO. CB200-40 D)(ICarlton 17FEB16 66530 17FEB16