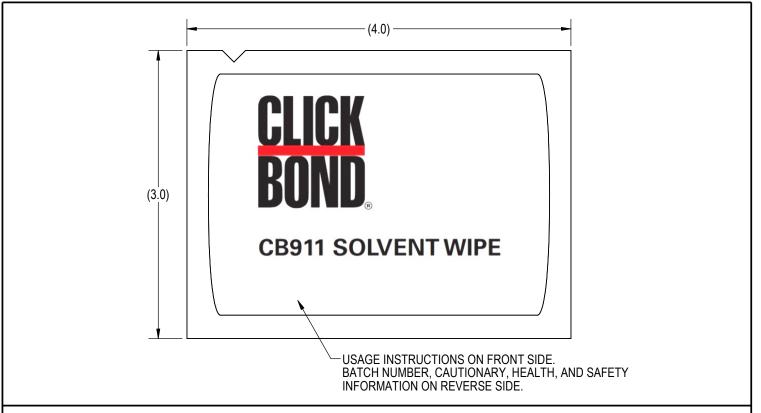

CB911 FOIL PACKAGE CONTAINING SOLVENT SATURATED PAPER TOWEL

QUANTITY: APPROX 10 ml OF FLAMMABLE, FAST EVAPORATING, NON-CONDUCTIVE INDUSTRIAL SOLVENT FOR REMOVING OIL, GREASE, WAX, MOISTURE, DIRT OR OTHER CONTAMINANTS. IDEAL FOR CLEANING METALS. SAFE TO USE ON MOST SURFACES. LEAVES NO RESIDUE. CONTAINS NO OZONE DEPLETING CHEMICALS OR CHLORINATED CHEMICALS. FOR SAFETY AND CAUTIONARY INFORMATION SEE SAFETY DATA SHEET (SDS).

UNLESS OTHERWISE SPECIFIED, ALL DIMENSIONS ARE IN INCHES AND TOLERANCES ARE AS SHOWN BELOW. DIMENSIONAL TOLERANCES AND SYMBOLS PER ANSI Y14.5M-1982. THE PARTS SHOWN IN THIS DRAWING ARE PROPRIETARY AND MAY BE THE SUBJECT OF ISSUED UNITED STATES AND FOREIGN PATENTS AND PATENTS PENDING. UNAUTHORIZED REPRODUCTION AND/OR DISTRIBUTION OF THIS DRAWING IS SPECIFICALLY PROHIBITED.